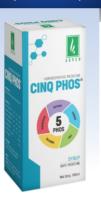

#### **CINO PHOS** (Five Phos Tonic)

#### An effective five phos tonic

- A tonic to improve nutrition and tone up nerves. Helps to relieve neurasthenia, cramps, anaemia, dyspepsia and impaired memory disease.
- · Acts as restorative after any disease. खन/रक्त की कमी, थकान, अपाचन, कमज़ोरी, नसों एवम् मांसपेशियों का दर्द, कमज़ोर हडि़्रियों में लाभकारी।

#### **COMPOSITION:**

Calcarea Phosphoricum 6C, Magnesium Phosphoricum 6C, Natrum Phosphoricum 6C, Ferrum Phosphoricum 6C, Kali Phosphoricum 6C. DOSAGE:

Adults: Approx. 10ml (2 teaspoonful) thrice daily Children: Approx. 5ml (1 teaspoonful) thrice daily OR as directed by the Physician.