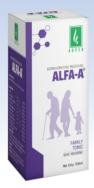

#### **ADVEN ALFA-A** (Alfalfa Tonic)

Tonic for old age & children.

 For fatigue, weakness anaemia, weakness of nervous system, loss of appetite.

भख न लगना, बीमारी के बाद की कमजोरी, खन/रक्त की कमी इत्यादि ।

वृद्ध व बच्चों के लिए उत्तम टॉनिक।

#### COMPOSITION:

Alfalfa (Medicago sativa) Q, Avena Sativa Q, Hydrastis Canadensis Q, Nux Vomica 2X, Cinchona Officinalis Q, Cinnamomum Z O, Kali Arsenicosum 2X, Acid Phosphoricum 2X, Saccharum Album.

#### DOSAGE:

Adults: Approx. 10ml (2 teaspoonful) thrice daily Children: Approx. 5ml (1 teaspoonful) thrice daily OR as directed by the Physician.

PRESENTATION: 100ml, 180ml, 450ml,

- Alfalfa tonic with goodness of Ginseng.
- Helpful in removing stress, physical and mental . fatique.